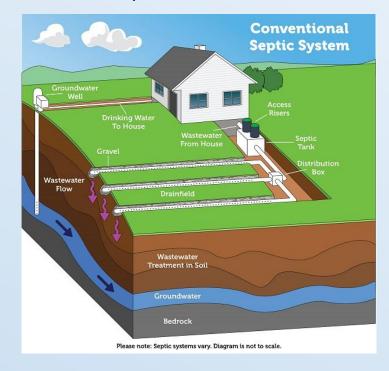

#### 680 – On-Site Septic Systems

- Site Evaluation
- Permit
- Continuous Inspection